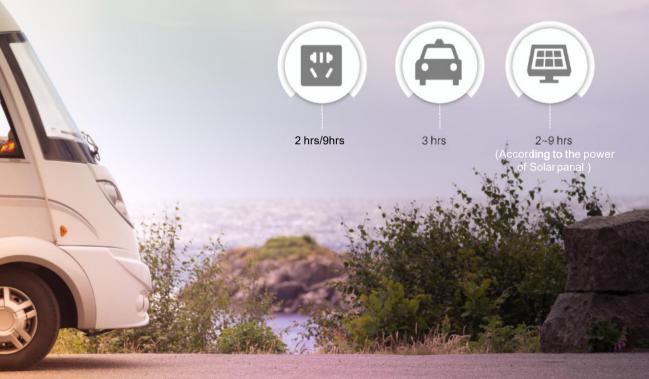

# **Start Your New Venture Easily**

Max. power: 300W

7

PYLONTECH

amber rock

Multiple Recharge Options Fastcharging enables high-quality life

Emergency light for the user to prevent accidents during outdoor activity

#### SmartPower will always be with you

Empowing your life when you go camping or on a caravaning holiday During natural hazard period, Amber rock will be the warm of the life

Bring light and hope to the off grid region

Outdoor Activity Any time, Any place