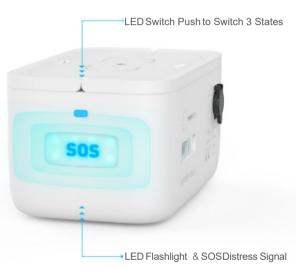

# **Start Your New Venture Easily**

Max. power: 300W

7

PYLONTECH

amber rock

Multiple Recharge Options Fastcharging enables high-quality life

Emergency light for the user to prevent accidents during outdoor activity