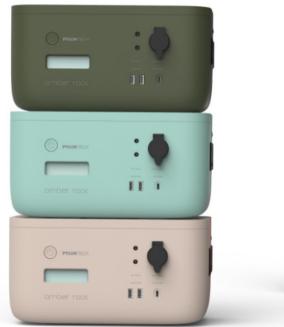

Pylontech Self-produced LFP lithium battery issue for safety and super excellent performance





## Boosting more power

with Extendable Battery Pack







Amber Rock 473Wh

Mini Amber 473Wh

Amber Rock+Mini Amber 946Wh







PD2.0/QC3.0 Fast Charging port

Max. 27W for phone charge

Max.60W for laptop charge



111

11 1

Featuring Wireless Charging

### **Portable and convenient**

Amber Rock/Mini Amber Available to work together or separately

> Amber Rock 6.4Kg/473Wh

> > 11.1

488 2

Mini Amber 3.2Kg/473Wh

# **Start Your New Venture Easily**



Max. power: 300W

7

PYLONTECH

amber rock

Multiple Recharge Options Fastcharging enables high-quality life



Emergency light for the user to prevent accidents during outdoor activity





## Fashionable appearance and Optional colors





## You can power for...





15 Charges

Laptop



10 Charges



Juicer

10 Charges UAVs



20 Charges





24 Charges Speaker



15 Charges





5+Hours

#### SmartPower will always be with you

Empowing your life when you go camping or on a caravaning holiday During natural hazard period, Amber rock will be the warm of the life

Bring light and hope to the off grid region

Outdoor Activity Any time, Any place



## Specification

|                      | Amber Rock                                                               | Mini Amber       |
|----------------------|--------------------------------------------------------------------------|------------------|
|                      |                                                                          |                  |
| N