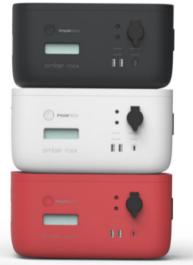

Pylontech Self-produced LFP lithium battery issue for safety and super excellent performance





## Boosting more power

with Extendable Battery Pack







Amber Rock 473Wh

Mini Amber 473Wh

Amber Rock+Mini Amber 946Wh







PD2.0/QC3.0 Fast Charging port

Max. 27W for phone charge

Max.60W for laptop charge



111

11 1

Featuring Wireless Charging

### **Portable and convenient**

Amber Rock/Mini Amber Available to work together or separately

> Amber Rock 6.4Kg/473Wh

> > 11.1

488 2

Mini Amber 3.2Kg/473Wh

# **Start Your New Venture Easily**



Max. power: 300W

7

PYLONTECH

amber rock

Multiple Recharge Options Fastcharging enables high-quality life



Emergency light for the user to prevent accidents during outdoor activity





## Fashionable appearance and Optional colors





## You can power for...





15 Charges

Laptop



10 Charges



Juicer

10 Charges UAVs



20 Charges





24 Charges Speaker



15 Charges





5+Hours

#### SmartPower will always be with you

Empowing your life when you go camping or on a caravaning holiday During natural hazard period, Amber rock will be the warm of the life

Bring light and hope to the off grid region

Outdoor Activity Any time, Any place



## Specification

|                      | Amber Rock                                                               | Mini Amber       |
|----------------------|--------------------------------------------------------------------------|------------------|
|                      |                                                                          |                  |
| Nom