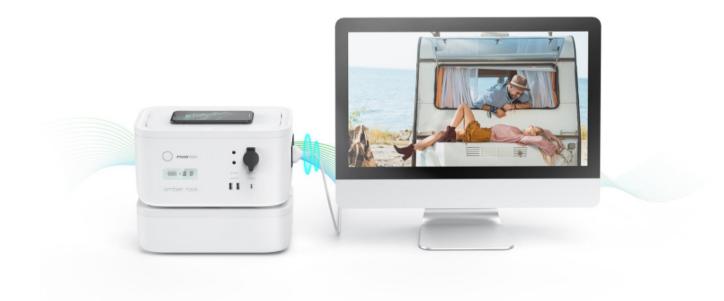

### Innovative Portable Power Station

Built-in intelligent management system which can automatically manage the input and output, featuring a perfect charge and discharge protection function.

Pylontech Self-produced LFP lithium battery issue for safety and super excellent performance

# **Start Your New Venture Easily**

Max. power: 300W

7

PYLONTECH

amber rock

Multiple Recharge Options Fastcharging enables high-quality life

Emergency light for the user to prevent accidents during outdoor activity